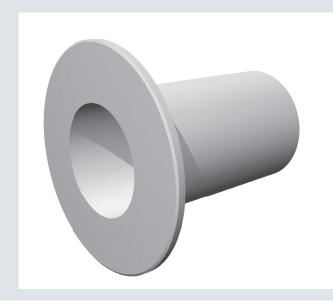

Subject to technical alteration without notice. 04/15

- opening for penetrations
- for buildings yet to be constructed
- for buildings with bituminous thick-coating (black tank)
- with bonding flange

## **Product benefits**

- dimensionally stable and resistant special fiber
- cement homogeneous connection to concrete
- with fiber cement flange as adhesive flange for the onsite installation of thick-coating (KMB)
- optimal connection via fiber cement flange

## material:

- asbestos-free fiber cement
- fiber cement fixed flange as adhesive flange
- glass fiber fabric