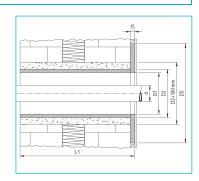

## Accessories from page 88

| pipe outer<br>diameter<br>from - to         | NB pipe sleeve<br>[mm] | pipe sleeve<br>diameter<br>D <sub>2</sub> max. [mm] | bonding flange<br>D <sub>5</sub> max. [mm] |
|---------------------------------------------|------------------------|-----------------------------------------------------|--------------------------------------------|
| 1 - 40                                      | 80                     | 140                                                 | 285                                        |
| 41 - 57                                     | 100                    | 160                                                 | 305                                        |
| 58 - 77                                     | 125                    | 165                                                 | 330                                        |
| 78 - 104                                    | 150                    | 190                                                 | 355                                        |
| 105 - 145                                   | 200                    | 245                                                 | 405                                        |
| 146 - 190                                   | 250                    | 300                                                 | 455                                        |
| 191 - 233                                   | 300                    | 350                                                 | 505                                        |
| L1: standard lenght of pipe sleeves: 415 mm |                        |                                                     |                                            |